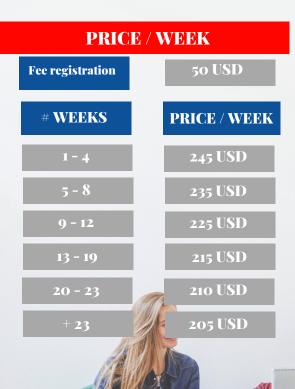

## **INTENSIVE SPANISH**

22,5-hours a week, from Monday to Friday intensive courses are for students who want to devote as much time as possible to their Spanish studies and maximize their progress during their time in Colombia.

## **ABOUT THE COURSE**

- Class Size: 1 5 students max
- Course topics: Listening, Speaking, Pronunciation, Reading, Writing, Vocabulary, Grammar, Activities.
- 4,5 hours per day split into sessions of 60 min
- Schedule (option 1) 8.00 13.30am ( two breaks of 30 minute is included)
- Homework activities
- End of course certificate and report.
- Free afterschool cultural activities in Bogotá
- Orientation meeting on the first Monday of classes
- Language materials (textbooks, photocopies, notebook)
- Free placement test to find you the ideal Spanish group course in Bogotá
- Glhee community (Native volunteers) will welcome you and make you feel like Colombian.
- Unlimited beer, coffee, tea, and fruit water.